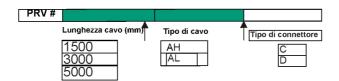

## **TECHNICAL SPECIFICATION**

| Type of connector                                               | female 4-pin connector with M12x1 metal screw lock (in accordance with IEC 61076-2-101 STANDARDS)                    |
|-----------------------------------------------------------------|----------------------------------------------------------------------------------------------------------------------|
| Connection body material                                        | TPE (MOULDED)                                                                                                        |
| Maximum connector temperature                                   | 90°C                                                                                                                 |
| International protection marking (*) (*) According to IEC 60529 | IP67                                                                                                                 |
| Female connector                                                | overmoulded straight M12 female connector overmoulded right-angle M12 female connector                               |
| Extension cable                                                 | TPE a 4 wire                                                                                                         |
| Cable conductors                                                | copper tinned                                                                                                        |
| Number of cable conductors                                      | 4                                                                                                                    |
| Conductor dimension                                             | AWG 24                                                                                                               |
| Conductor feature                                               | strand (7 wire)                                                                                                      |
| Primary insulation                                              | PP (polypropylene)                                                                                                   |
| Outside diameter of single conductor (*) (*) primary insulation | about Ø 1.05 mm                                                                                                      |
| Primary insulation colour                                       | 2 white, 2 red                                                                                                       |
| Secondary insulation                                            | TPE (thermoplastic rubber)                                                                                           |
| Secondary insulation colour                                     | black                                                                                                                |
| Cable size or external shape                                    | about Ø 4 mm                                                                                                         |
| Cable working temperature                                       | -40 ÷105°C (6h @150°C)                                                                                               |
| Cable extension E                                               | 1500 mm<br>3 m<br>5 m                                                                                                |
| Dimensional notes                                               | Extensions other than those listed can be produced for minimum quantities to be agreed (after our feasibility study) |