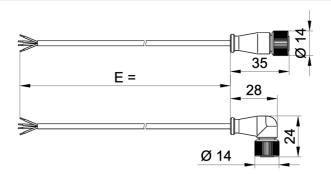

## **TECHNICAL SPECIFICATION**

| Type of connector                                               | female 4-pin connector with M12x1 metal screw lock (in accordance with IEC 61076-2-101 STANDARDS)                    |
|-----------------------------------------------------------------|----------------------------------------------------------------------------------------------------------------------|
| Connection body material                                        | TPE (MOULDED)                                                                                                        |
| Maximum connector temperature                                   | 90°C                                                                                                                 |
| International protection marking (*) (*) According to IEC 60529 | IP67                                                                                                                 |
| Female connector                                                | overmoulded straight M12 female connector overmoulded right-angle M12 female connector                               |
| Extension cable                                                 | TPE a 4 wire                                                                                                         |
| Cable conductors                                                | copper tinned                                                                                                        |
| Number of cable conductors                                      | 4                                                                                                                    |
| Conductor dimension                                             | AWG 24                                                                                                               |
| Conductor feature                                               | strand (7 wire)                                                                                                      |
| Primary insulation                                              | PP (polypropylene)                                                                                                   |
| Outside diameter of single conductor (*) (*) primary insulation | about Ø 1.05 mm                                                                                                      |
| Primary insulation colour                                       | 2 white, 2 red                                                                                                       |
| Secondary insulation                                            | TPE (thermoplastic rubber)                                                                                           |
| Secondary insulation colour                                     | black                                                                                                                |
| Cable size or external shape                                    | about Ø 4 mm                                                                                                         |
| Cable working temperature                                       | -40 ÷105°C (6h @150°C)                                                                                               |
| Cable extension E                                               | 1500 mm<br>3 m<br>5 m                                                                                                |
| Dimensional notes                                               | Extensions other than those listed can be produced for minimum quantities to be agreed (after our feasibility study) |