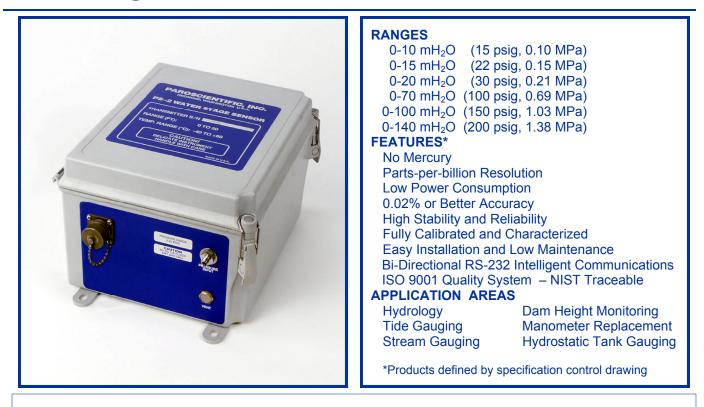

## Water Stage Sensors

## **Series PS-2**

Digiquartz<sup>®</sup> PS-2 Water Stage Sensors provide high accuracy, non-contact water level measurements when used in conjunction with gas-purge bubbler systems. Resolution is parts-per-billion with high accuracy even under difficult environmental conditions. Other desirable characteristics include low power consumption, high reliability, easy installation and low maintenance costs.

The PS-2 consists of a Digiquartz<sup>®</sup> Transmitter, over-pressure relief valve, and pressure and electrical connections installed in an environmental splash-proof enclosure. An Installation Kit, Programming and Operations Manual and free software are included for easy set-up and pressure-to-level calculations.