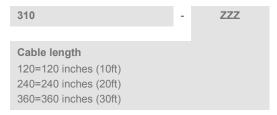

#### ORDERING INFORMATION

Example; 310-120

Model 310 cable, 120inch cable length (standard length typically in stock)