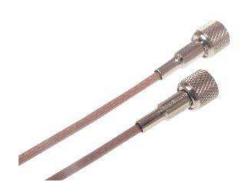

# **310 CABLE ASSEMBLY**

IEPE plug and play accelerometer cable assembly. Standard cable length is 120 inches with 10-32 coaxial connector at each end. Mates with accelerometer models 7100A, 7104A, 7105A, 7108A, 7130A.

### **FEATURES**

- PFA Jacket
- PFA Insulated #30 AWG Conductors
- SPC Braided Shield
- 2 x 10-32 Coaxial Connector
- -55°C to +200°C Temp Range