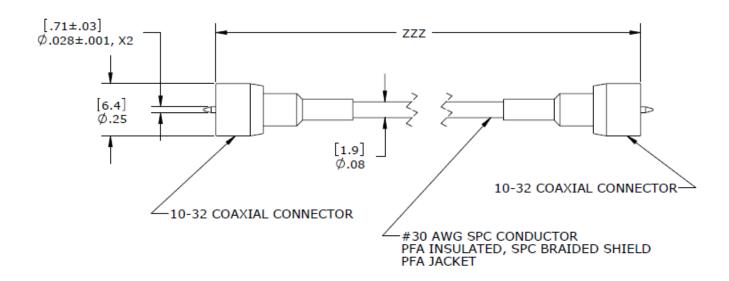

#### **DIMENSIONS**

### **FEATURES**

- PFA Jacket
- PFA Insulated #30 AWG Conductors
- SPC Braided Shield
- 2 x 10-32 Coaxial Connector
- -55°C to +200°C Temp Range