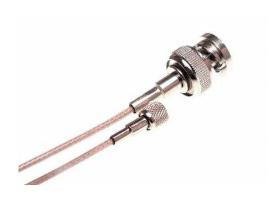

# **314 CABLE ASSEMBLY**

IEPE plug and play accelerometer cable assembly featuring 10-32 coaxial connector and BNC connector. Standard cable length is 120 inches. Mates with accelerometer models 7100A, 7104A, 7105A, 7108A, 7130A

# **FEATURES**

- PFA Jacket
- PFA Insulated #30 AWG Conductors
- SPC Braided Shield
- 10-32 Coaxial Connector and BNC Connector
- -55°C to +200°C Temp Range