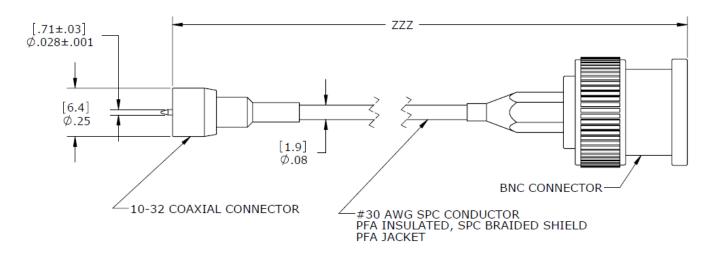

# **FEATURES**

- PFA Jacket
- PFA Insulated #30 AWG Conductors
- SPC Braided Shield
- 10-32 Coaxial Connector and BNC Connector
- -55°C to +200°C Temp Range

## **DIMENSIONS**