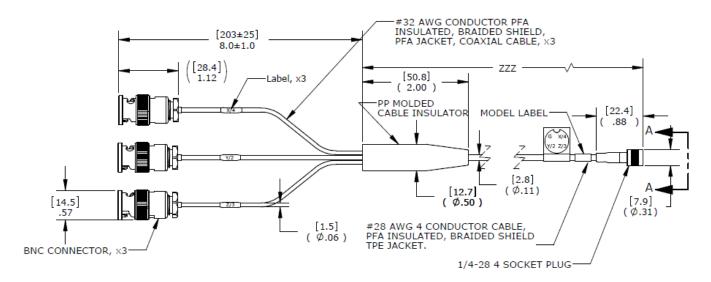

# **315 CABLE ASSEMBLY**

IEPE plug and play accelerometer cable assembly for triaxial accelerometers. Featuring 4-pin Microtech connector and three BNC connectors. Standard cable length is 120 inches. Mates with accelerometer models 7131A, 7132A & 7132AHT

## **FEATURES**

- TPE Jacket (FEP for 315HT)
- PFA Insulated #28 AWG Conductors
- SPC Braided Shield
- 4-Pin Microtech Connector and 3x BNC Connector
- -54°C to +125°C Temp Range
- +200°C Option for 315HT Cable

### **APPLICATIONS**

- IEPE Triaxial Accelerometers
- Laboratory Testing
- Vibration Monitoring
- General Purpose
- Modal Testing

DIMENSIONS

SCHEMATIC

#### **ORDERING INFORMATION**

| 315<br>315HT                                                                                   | - | ZZZ |
|------------------------------------------------------------------------------------------------|---|-----|
| <b>Cable length</b><br>120=120 inches (10ft)<br>240=240 inches (20ft)<br>360=360 inches (30ft) |   |     |