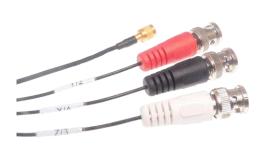

# **315 CABLE ASSEMBLY**

IEPE plug and play accelerometer cable assembly for triaxial accelerometers. Featuring 4-pin Microtech connector and three BNC connectors. Standard cable length is 120 inches. Mates with accelerometer models 7131A, 7132A & 7132AHT

## **FEATURES**

- TPE Jacket (FEP for 315HT)
- PFA Insulated #28 AWG Conductors
- SPC Braided Shield
- 4-Pin Microtech Connector and 3x BNC Connector
- -54°C to +125°C Temp Range
- +200°C Option for 315HT Cable