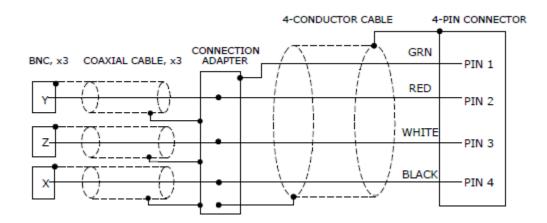

# **315 CABLE ASSEMBLY**

IEPE plug and play accelerometer cable assembly for triaxial accelerometers. Featuring 4-pin Microtech connector and three BNC connectors. Standard cable length is 120 inches. Mates with accelerometer models 7131A, 7132A & 7132AHT

### **APPLICATIONS**

- IEPE Triaxial Accelerometers
- Laboratory Testing
- Vibration Monitoring
- General Purpose
- Modal Testing

DIMENSIONS

SCHEMATIC