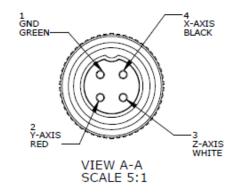

# **315 CABLE ASSEMBLY**

IEPE plug and play accelerometer cable assembly for triaxial accelerometers. Featuring 4-pin Microtech connector and three BNC connectors. Standard cable length is 120 inches. Mates with accelerometer models 7131A, 7132A & 7132AHT

### **APPLICATIONS**

- IEPE Triaxial Accelerometers
- Laboratory Testing
- Vibration Monitoring
- General Purpose
- Modal Testing

DIMENSIONS

SCHEMATIC