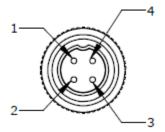

# **317 CABLE ASSEMBLY**

IEPE plug and play accelerometer cable assembly for triaxial accelerometers. Featuring 4-pin Microtech connector to pigtail leads. Standard cable length is 120 inches. Mates with accelerometer models 7131A, 7132A & 7134A.

### **FEATURES**

- TPE Jacket
- PFA Insulated #28 AWG Conductors
- SPC Braided Shield
- 4-Pin Microtech Connector
- -54°C to +125°C Temp Range

## **APPLICATIONS**

- IEPE Triaxial Accelerometers
- Laboratory Testing
- Vibration Monitoring
- General Purpose
- Modal Testing

### **DIMENSIONS**



### **SCHEMATIC**





#### ORDERING INFORMATION



Example; 317-120

Model 317 cable, 120inch cable length (standard length typically in stock)





■カタログに掲載してある製品の色は印刷インキの関係上、実際とは異なる場合があります。

■製品のデザイン、仕様等などは、予告なく変更する場合があります。

本 社: 〒124-0023 東京都葛飾区東新小岩3丁目9番6号 TEL: (03) 3695-5431/FAX: (03) 3695-5698 大阪支店: 〒530-0054 大阪市北区南森町2-2-9(楠森町八千代ビルF) TEL: (06) 6361-4831/FAX: (06) 6361-9360

e-mail: sales-tokyo@krone.co.jp URL: https://www.krone.co.jp

#### TE.com/sensor solutions

Measurement Specialties, Inc., a TE Connectivity company.

Measurement Specialties, TE Connectivity, TE Connectivity (logo) and EVERY CONNECTION COUNTS are trademarks. All other logos, products and/or company names referred to herein might be trademarks of their respective owners.

The information given herein, including drawings, illustrations