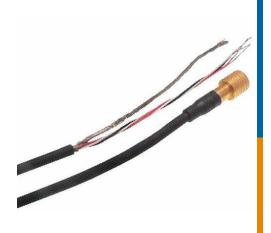

# **317 CABLE ASSEMBLY**

IEPE plug and play accelerometer cable assembly for triaxial accelerometers. Featuring 4-pin Microtech connector to pigtail leads. Standard cable length is 120 inches. Mates with accelerometer models 7131A, 7132A & 7134A.

### **FEATURES**

- TPE Jacket
- PFA Insulated #28 AWG Conductors
- SPC Braided Shield
- 4-Pin Microtech Connector
- -54°C to +125°C Temp Range