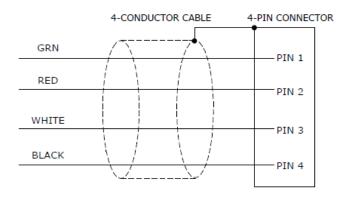

# **317 CABLE ASSEMBLY**

IEPE plug and play accelerometer cable assembly for triaxial accelerometers. Featuring 4-pin Microtech connector to pigtail leads. Standard cable length is 120 inches. Mates with accelerometer models 7131A, 7132A & 7134A.

### **FEATURES**

- TPE Jacket
- PFA Insulated #28 AWG Conductors
- SPC Braided Shield
- 4-Pin Microtech Connector
- -54°C to +125°C Temp Range

## **APPLICATIONS**

- IEPE Triaxial Accelerometers
- Laboratory Testing
- Vibration Monitoring
- General Purpose
- Modal Testing

### **DIMENSIONS**



### **SCHEMATIC**





#### ORDERING INFORMATION



Example; 317-120

Model 317 cable, 120inch cable length (standard length typically in stock)





■カタログに掲載してある製品の色は印刷インキの関係上、実際とは異なる場合があります。

■製品のデザイン、仕様等などは、予告なく変更する場合があります。

本 社: 〒124-0023 東京都葛飾区東新小岩3丁目9番6号 TEL: (03) 3695-5431/FAX: (03) 3695-5698 大阪支店: 〒530-0054 大阪市北区南森町2-2-9(楠森町八千代ビルF) TEL: (06) 6361-4831/FAX: (06) 6361-9360

e-mail: sales-tokyo@krone.co.jp URL: https://www.krone.co.jp

#### TE.com/sensor solutions

Measurement Specialties, Inc., a TE Connectivity company.

Measurement Specialties, TE Connectivity, TE Connectivity (logo) and EVERY CONNECTION COUNTS are trademarks. All other logos, products and/or company names referred to herein might be trademarks of their respective owners.

The information given herein, including drawings, illustratio