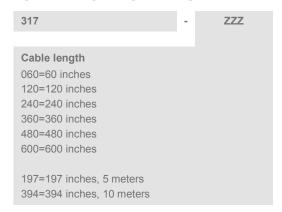

#### ORDERING INFORMATION

Example; 317-120

Model 317 cable, 120inch cable length (standard length typically in stock)

■カタログに掲載してある製品の色は印刷インキの関係上、実際とは異なる場合があります。

■製品のデザイン、仕様等などは、予告なく変更する場合があります。

本 社: 〒124-0023 東京都葛飾区東新小岩3丁目9番6号 TEL: (03) 3695-5431/FAX: (03) 3695-5698 大阪支店: 〒530-0054 大阪市北区南森町2-2-9(楠森町八千代ビルF) TEL: (06) 6361-4831/FAX: (06) 6361-9360