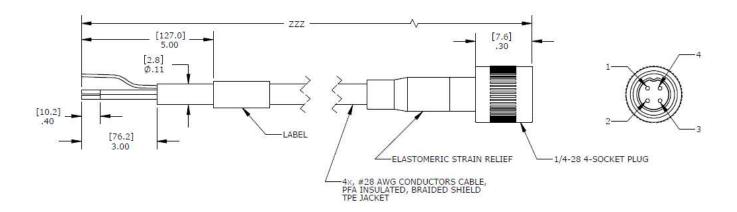

# **317 CABLE ASSEMBLY**

IEPE plug and play accelerometer cable assembly for triaxial accelerometers. Featuring 4-pin Microtech connector to pigtail leads. Standard cable length is 120 inches. Mates with accelerometer models 7131A, 7132A & 7134A.

### **FEATURES**

- TPE Jacket
- PFA Insulated #28 AWG Conductors
- SPC Braided Shield
- 4-Pin Microtech Connector
- -54°C to +125°C Temp Range

## **APPLICATIONS**

- IEPE Triaxial Accelerometers
- Laboratory Testing
- Vibration Monitoring
- General Purpose
- Modal Testing

### **DIMENSIONS**



### **SCHEMATIC**





#### ORDERING INFORMATION



Example; 317-120

Model 317 cable, 120inch cable length (standard length typically in stock)





■カタログに掲載してある製品の色は印刷インキの関係上、実際とは異なる場合があります。

■製品のデザイン、仕様等などは、予告なく変更する場合があります。

本 社: 〒124-0023 東京都葛飾区東新小岩3丁目9番6号 TEL: (03) 3695-5431/FAX: (03) 3695-5698 大阪支店: 〒530-0054 大阪市北区南森町2-2-9(楠森町八千代ビルF) TEL: (06) 6361-4831/FAX: (06) 6361-9360

e-mail: sales-tokyo@krone.co.jp URL: https://www.krone.co.jp

#### TE.com/sensor solutions

Measurement Specialties, Inc., a TE Connectivity company.

Measurement Specialties, TE Connectivity, TE Connectivity (logo) and EVERY CONNECTION COUNTS are trademarks. All other logos, products and/or company names referred to herein might be trademarks of their respective owners.

The information given herein, including